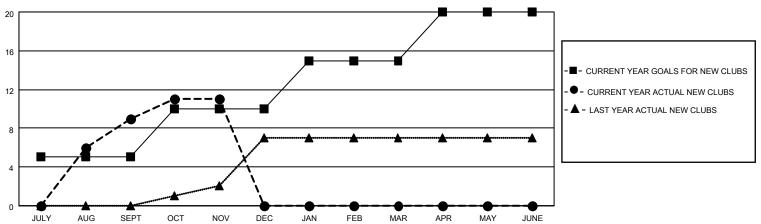

### GOALS AND ACTUAL NEW CLUBS CUMULATIVE

## District 3233G1

| Clubs RESULTS FOR 2021-2022 |   |   |    | Members RESULTS FOR 2021-2022 |    |     |     |
|-----------------------------|---|---|----|-------------------------------|----|-----|-----|
|                             |   |   |    |                               |    |     |     |
| JULY/AUG/SEPT               | 5 | 9 | 13 | JULY/AUG/SEPT                 | 25 | 312 | 230 |
| OCT/NOV/DEC                 | 5 | 2 | 1  | OCT/NOV/DEC                   | 25 | 111 | 16  |
| JAN/FEB/MAR                 | 5 | 0 | 0  | JAN/FEB/MAR                   | 25 | 0   | 0   |
| APR/MAY/JUNE                | 5 | 0 | 0  | APR/MAY/JUNE                  | 0  | 0   | 0   |