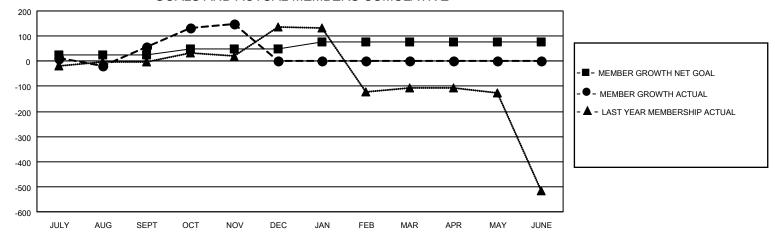

### GOALS AND ACTUAL MEMBERS CUMULATIVE

| DROPPED CLUBS: 14 |     | 42 CLUBS OF 215 ADDED 1 OR<br>MORE NEW MEMBERS | GENDER DISTRIBUTION                |                |  |
|-------------------|-----|------------------------------------------------|------------------------------------|----------------|--|
|                   |     | WORE NEW WEINBERS                              | MALE                               | 2,113 (59.55%) |  |
|                   |     |                                                | FEMALE                             | 1,435 (40.45%) |  |
| DROPPED MEMBERS   |     |                                                | NON BINARY                         | 0 (0.00%)      |  |
|                   |     |                                                | PREFER NOT TO ANSWER               | 0 (0.00%)      |  |
| DECEASED          | 3   |                                                |                                    |                |  |
| CLUB CANCELLED    | 197 | CLICK HERE FOR CUMULATIVE                      | TOTAL FAMILY UNIT MEMBERS 1,317    |                |  |
| OTHER             | 46  | MEMBERSHIP DATA                                |                                    |                |  |
| TOTAL 246         |     |                                                | FAMILY MEMBERS PAYING HALF DUES 77 |                |  |
|                   |     |                                                |                                    |                |  |

## District 3233G1

| Clubs RESULTS FOR 2021-2022 |   |   |    | Members RESULTS FOR 2021-2022 |    |     |     |
|-----------------------------|---|---|----|-------------------------------|----|-----|-----|
|                             |   |   |    |                               |    |     |     |
| JULY/AUG/SEPT               | 5 | 9 | 13 | JULY/AUG/SEPT                 | 25 | 312 | 230 |
| OCT/NOV/DEC                 | 5 | 2 | 1  | OCT/NOV/DEC                   | 25 | 111 | 16  |
| JAN/FEB/MAR                 | 5 | 0 | 0  | JAN/FEB/MAR                   | 25 | 0   | 0   |
| APR/MAY/JUNE                | 5 | 0 | 0  | APR/MAY/JUNE                  | 0  | 0   | 0   |